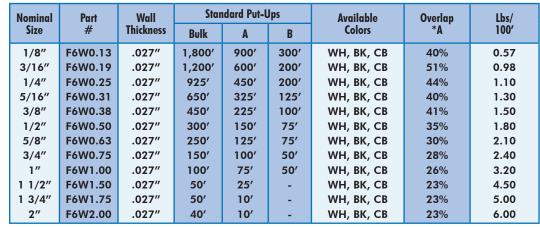

- High Coverage
- Easy, Cost Effective Installation
- More Flexible than Split Convoluted or Spiral Wrap

The Right Overlap For Your Harness

The engineered overlap allows ideal flexibility without exposing wires and cables.

## Woven, Split Tubular Harness Wrap

F6<sup>®</sup> WOVEN WRAP (F6W) has been engineered from the ground up to meet the demanding specifications of today's modern wiring harness industry.

F6® Woven utilizes many of the same characteristics as our original F6® split braided sleeving including the easy wrap around design and the extra overlap to ensure complete protection of important electronic, communication, and power systems. This design allows for easy installation over components without the need for time consuming and costly disassembly.

With 12 standard sizes, Techflex® F6® Woven Wrap will be a great fit on your next wire harness project.

> The Perfect Fit, Every Time

1 (833) SLEEVING www.techflex.com

Carbon