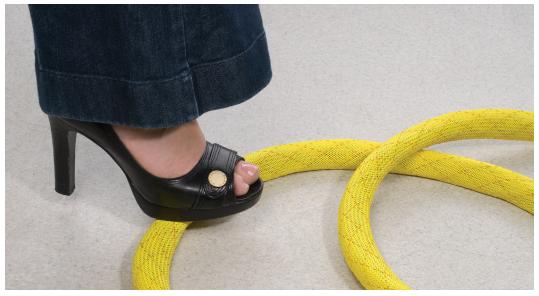

## Increased Friction On Smooth Surfaces Minimizes Slipping & Accidents

FLEXO® NON-SKID (NSN) is a unique combination of our standard PET material braided together with high-friction polymer filaments.

NSN is engineered primarily for wire and cable management on smooth floor, high traffic environments such as broadcast studios where someone might inadvertently step on a cable snake and slip.

As long as there's no excessive pressure on the cables protected with NSN, the entire snake glides easily and quietly along the floor. When local pressure is applied, such as when someone steps on the cable, the high friction material comes in contact with the floor and reduces the possibility of the cable sliding out from underfoot. NSN is substantially less "slippery" than our regular PET, yet provides the same level of flexibility and protection from cable wear and abrasion.