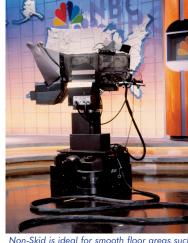

- Manages & Protects
  Cable Bundles
- Increases Safety in Foot Traffic Areas
- Economical and Easy to Install
- Cut and Abrasion Resistant
- Expands up to 150%

Non-Skid is ideal for smooth floor areas such as photo, film, and TV studios where cable snakes, high foot traffic, and low light combine to create a slipping hazard.